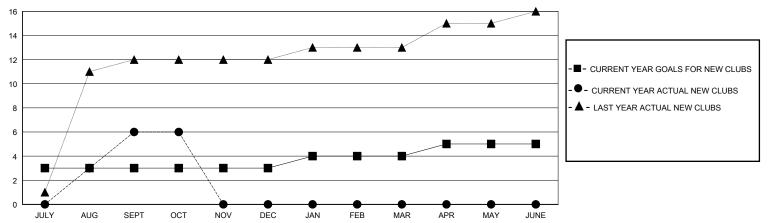

## GOALS AND ACTUAL NEW CLUBS CUMULATIVE

## MONTHLY MEMBERSHIP PROGRESS REPORT

District 325 C

GMT: **LOCATION NEPAL GMT CA** 

| Clubs                 |               |           |               | Members               |                       |                         |                                                    |
|-----------------------|---------------|-----------|---------------|-----------------------|-----------------------|-------------------------|----------------------------------------------------|
| RESULTS FOR 2023-2024 |               |           |               | RESULTS FOR 2023-2024 |                       |                         |                                                    |
| QUARTER               | NEW CLUB GOAL | NEW CLUBS | DROPPED CLUBS | QUARTER MEMBI         | ER GROWTH NET<br>GOAL | MEMBER GROWTH<br>ACTUAL | DROPPED<br>MEMBERS ACTUAL<br>(including transfers) |
| JULY/AUG/SEPT         | 3             | 6         | 2             | JULY/AUG/SEPT         | 50                    | 289                     | 183                                                |
| OCT/NOV/DEC           | 0             | 0         | 0             | OCT/NOV/DEC           | 50                    | 10                      | 5                                                  |
| JAN/FEB/MAR           | 1             | 0         | 0             | JAN/FEB/MAR           | 50                    | 0                       | 0                                                  |
| APR/MAY/JUNE          | 1             | 0         | 0             | APR/MAY/JUNE          | 5                     | 0                       | 0                                                  |