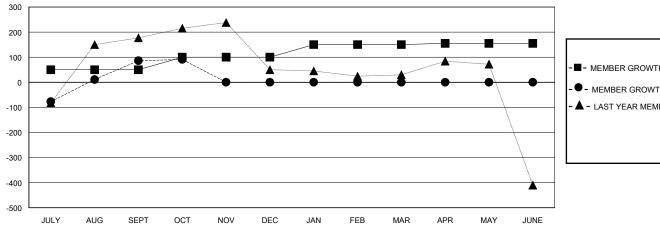

## GOALS AND ACTUAL MEMBERS CUMULATIVE

|          | -■- MEMBER GROWTH NET GOAL        |
|----------|-----------------------------------|
|          | - ● - MEMBER GROWTH ACTUAL        |
| $\dashv$ | - ▲ - LAST YEAR MEMBERSHIP ACTUAL |
|          |                                   |
|          |                                   |
|          |                                   |
|          |                                   |
|          |                                   |

## MONTHLY MEMBERSHIP PROGRESS REPORT

District 325 C

GMT: **LOCATION NEPAL GMT CA** 

| Clubs                 |               |           |               | Members               |                       |                         |                                                    |
|-----------------------|---------------|-----------|---------------|-----------------------|-----------------------|-------------------------|----------------------------------------------------|
| RESULTS FOR 2023-2024 |               |           |               | RESULTS FOR 2023-2024 |                       |                         |                                                    |
| QUARTER               | NEW CLUB GOAL | NEW CLUBS | DROPPED CLUBS | QUARTER MEMBI         | ER GROWTH NET<br>GOAL | MEMBER GROWTH<br>ACTUAL | DROPPED<br>MEMBERS ACTUAL<br>(including transfers) |
| JULY/AUG/SEPT         | 3             | 6         | 2             | JULY/AUG/SEPT         | 50                    | 289                     | 183                                                |
| OCT/NOV/DEC           | 0             | 0         | 0             | OCT/NOV/DEC           | 50                    | 10                      | 5                                                  |
| JAN/FEB/MAR           | 1             | 0         | 0             | JAN/FEB/MAR           | 50                    | 0                       | 0                                                  |
| APR/MAY/JUNE          | 1             | 0         | 0             | APR/MAY/JUNE          | 5                     | 0                       | 0                                                  |